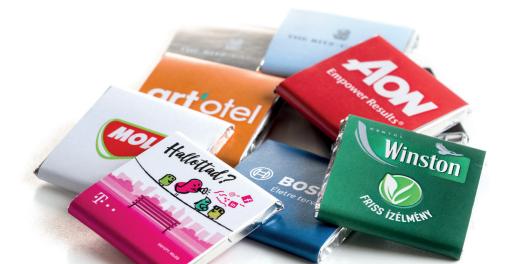

# MINI BAR 25g chocolate bar

• The logo surface: 10x5 cm

- Flavors: Premium and Luxury flavors
- Packaging: gold or silver aluminum foil
- Printing: 4C printing on the paper cover
- Minimum Order Quantity: 300 pc