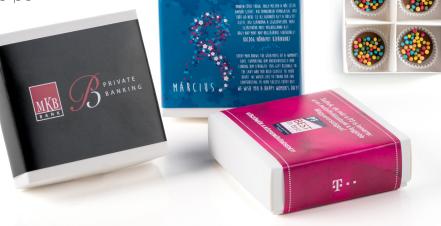

## - CHOCOLATE CUP -12g chocolate cup

#### 1pc GIFT BOX:

> We've enclosed the essence of fresh fruits into a chocolate cup for your ultimate tasting pleasure. On top of it all, we sprinkle freezedried fruits, or colored, crisp chocolate balls as decoration.

#### OUR CREATIONS:

> Strawberry, Raspberry and Williams pear fruit pure in the 60% dark chocolate cups.