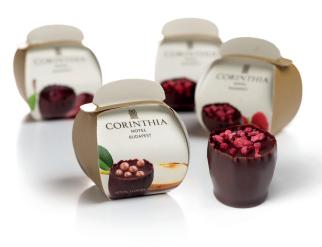

## - CHOCOLATE CUP -12g chocolate cup

#### 1pc GIFT BOX:

> We've enclosed the essence of fresh fruits into a chocolate cup for your ultimate tasting pleasure. On top of it all, we sprinkle freezedried fruits, or colored, crisp chocolate balls as decoration.

#### 4pc GIFT BOX:

Raspberry Chocolate Cup: The bounty of freshly harvested Raspberries are enclosed in our 60% cocoa content chocolate cup.

## - CHOCOLATE CUP -12g chocolate cup

We're proud to announce that Barocco bonbons and gift boxes won the Best Hungarian Products prize.