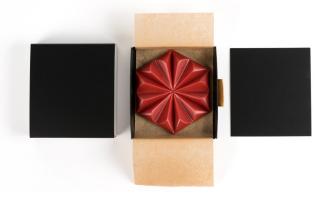

# 559 CHOCOLATE BAR

**1pc EXCLUSIVE** GIFT BOX

Our newly developed item: Diamond shaped Chocolate Bar

- Excusive gift box, luxury packaging with sticker, and greetings card inside the box
- Printing: 4C printing on the box, on the sticker and on the greetings card

#### **3pc EXCLUSIVE** GIFT BOX

- Gift box: 1pc or 3 pc Gift box with 4C printing
- Luxury Paper packaging: you can choose from 20 kind of colors
- > Satin handle: you can choose from 10 kind of colors
- >Round shape sticker: 4C color printed
- > Greetings card: 4C printed
- Minimum Order Quantity: 500 pc