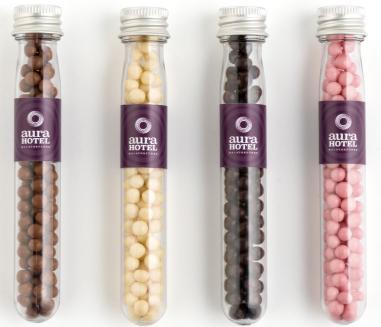

## BAROCCO PEARLS CHOCOLATE PEARLS

Milk Chocolates

White Chocolates

Dark Chocolates

Crispy grain balls with a chocolate layer, from the finest Belgian chocolates.

- > 12g crispy chocolate
  pleasure
- Packaging: elegant plastic tube with silver lid
- Printing: 4C printing on the sticker
- Minimum order quantity: 100 pc