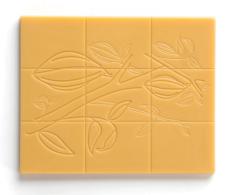

## - THE NEW mini square

- New Cocoa Bean design
- Bigger size: 4x4 cm graphics design
- >Best chocolate raw materials

BARRY CALLEBAUT from Belgium

VALRHONA from France

# -THE NEW mini square

The New Premium Flavor: