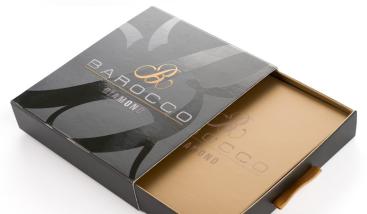

## - CHOCOLATE BAR -70g chocolate bar

- > The logo surface: 10x12 cm
- Design: Unique chocolate
  bean design on the front side
- Flavors: Premium and Luxury flavors
- Packaging: cellophane bag + Gift Box
- Printing: 4C printing on the Gift box
- Minimum Order Quantity:500 pc