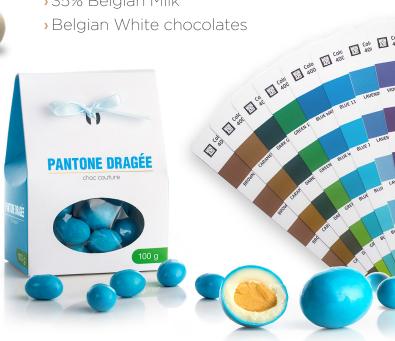

#### PANTONE DRAGÉE

Softly roasted hazelnut covered with the finest Belgian white chocolates, and colored with Pantone colors, as you like!