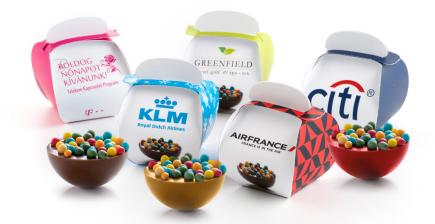

## - CHOCOLATE CUP -12g chocolate cup

#### 1pc GIFT BOX:

> We've enclosed the essence of fresh fruits into a chocolate cup for your ultimate tasting pleasure. On top of it all, we sprinkle freezedried fruits, or colored, crisp chocolate balls as decoration.

#### OUR CREATIONS:

> Strawberry, Raspberry and Williams pear fruit pure in the 60% dark chocolate cups.