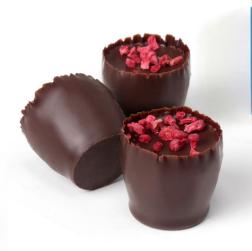

#### 1pc GIFT BOX:

> We've enclosed the essence of fresh fruits into a chocolate cup for your ultimate tasting pleasure. On top of it all, we sprinkle freezedried fruits, or colored, crisp chocolate balls as decoration.

#### OUR CREATIONS:

> Strawberry, Raspberry and Williams pear fruit pure in the 60% dark chocolate cups.