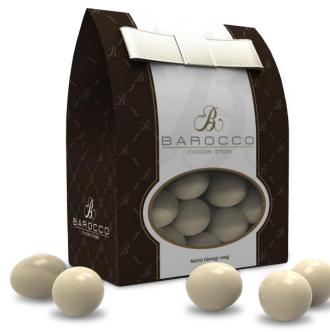

# CHOCOLATE DRAGÉE 100g CHOCOLATES

Softly roasted hazelnut covered with the finest Belgian chocolates.

- > Packaging: standard or individually printed elegant gift box
- >Net weight: 100g
- Minimum order quantity: 500 pc with individual gift box

#### OUR FLAVORS:

- >60% Belgian Dark
- >35% Belgian Milk
- >Belgian White chocolates