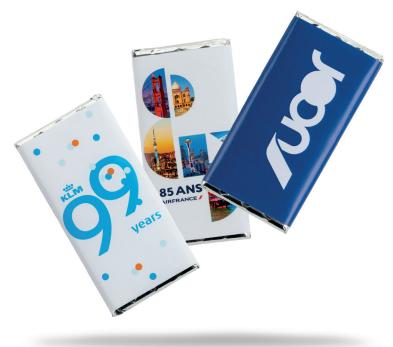

# MINI BAR 25g chocolate bar

• The logo surface: 10x5 cm

- Flavors: Premium and Luxury flavors
- Packaging: gold or silver aluminum foil
- Printing: 4C printing on the paper cover
- Minimum Order Quantity: 300 pc

## - CHOCOLATE BAR -70g chocolate bar

- > The logo surface: 10x12 cm
- Design: Unique chocolate
  bean design on the front side
- Flavors: Premium and Luxury flavors
- Packaging: cellophane bag + Gift Box
- Printing: 4C printing on the Gift box
- Minimum Order Quantity:500 pc