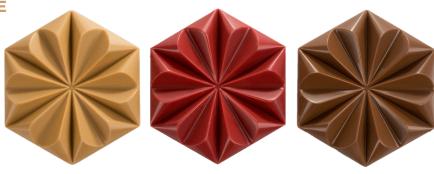

# 559 CHOCOLATE BAR

**1pc EXCLUSIVE** GIFT BOX

Our newly developed item: Diamond shaped Chocolate Bar

- Excusive gift box, luxury packaging with sticker, and greetings card inside the box
- Printing: 4C printing on the box, on the sticker and on the greetings card

# 55g CHOCOLATE BAR

#### **3pc EXCLUSIVE** GIFT BOX

- Gift box: 1pc or 3 pc Gift box with 4C printing
- Luxury Paper packaging: you can choose from 20 kind of colors
- > Satin handle: you can choose from 10 kind of colors
- >Round shape sticker: 4C color printed
- > Greetings card: 4C printed
- Minimum Order Quantity: 500 pc